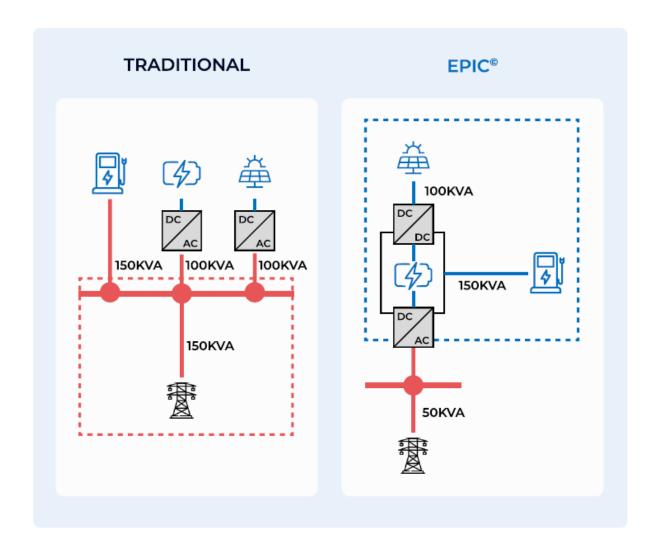

## **NEW! EPIC DC technology**

With the new EPIC DC integration module, solar panels can be combined directly with our batteries without converting them to AC power, the EPIC replaces the traditional alternating current (AC) solar inverter. The DC network is versatile, has lower investment costs and makes it possible to build the renewable infrastructure of the future (DC Microgrids). This application ensures less dependency on the grid and ensures that more is possible with a smaller grid connection. With this integrated technology, you can benefit from cost savings, better reliability and higher efficiency.